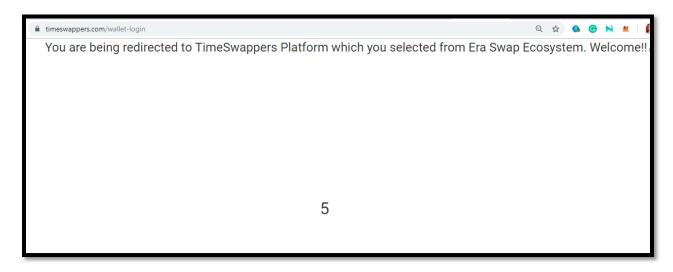

Step-4: Through this Single Sign-On, you can access all the platforms of Era Swap Ecosystem.

• Select any one platform **E.g.** "TIME SWAPPERS"

• Now you will be redirected in few seconds to Time Swappers Platform.

• Welcome To Time Swappers!!!