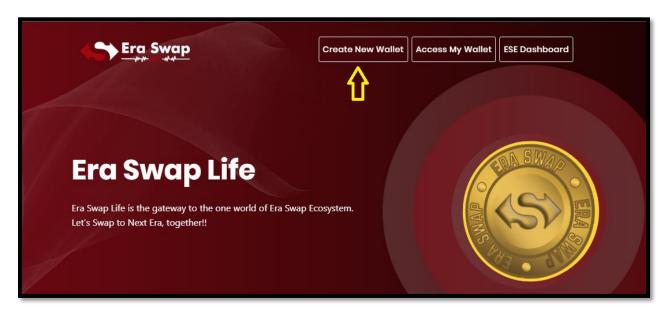

## How to Create New Wallet in "Era Swap Life"

**Step-1:** Click on Create New Wallet

Step-2: Read Carefully "What is Era Swap Life Wallet"

Step-3:Click on Proceed button.

Step-4: Write Down your Mnemonics key at very safe place