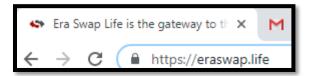

## **Safety Measures to your Wallet**

1. Please check correct link in address bar to be protected from phishing Attacks:

- 2. Mnemonic phrase should be written on paper, laminated, stored in a safe place.
- 3. Never keep your Keystore file and password at one place, there is risk of theft.