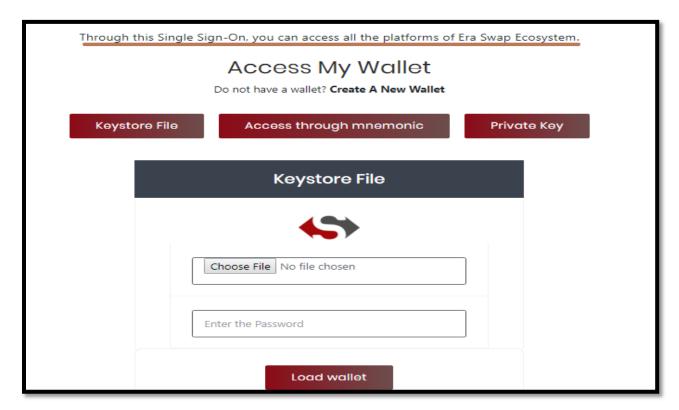

## How to Log-in to "Era Swap Life"

Step-1: Click on Access My Wallet

**Step-2:** Choose any one (Keystore File/ Access through mnemonic/ Private Key)

Step-2.1: If Accessing through Keystore File, then follow the below mentioned steps

- Choose your keystore File
- Enter the Password
- Click on Load Wallet

Step-2.2: If Accessing through Private Key, then follow the below mentioned steps

- Enter your Private Key
- Click on Access Wallet