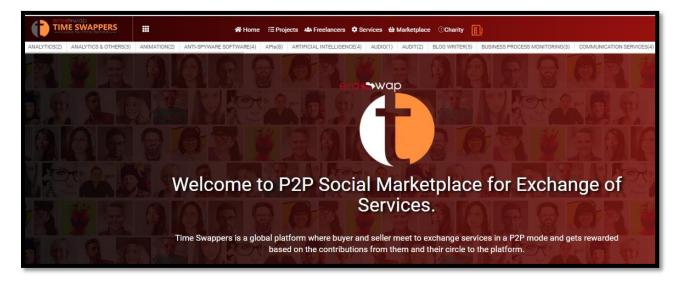

Step-4: Through this Single Sign-On, you can access all the platforms of Era Swap Ecosystem.

• Select any one platform **E.g.** "TIME SWAPPERS"

• Now you will be redirected in few seconds to Time Swappers Platform.

• Welcome To Time Swappers!!!