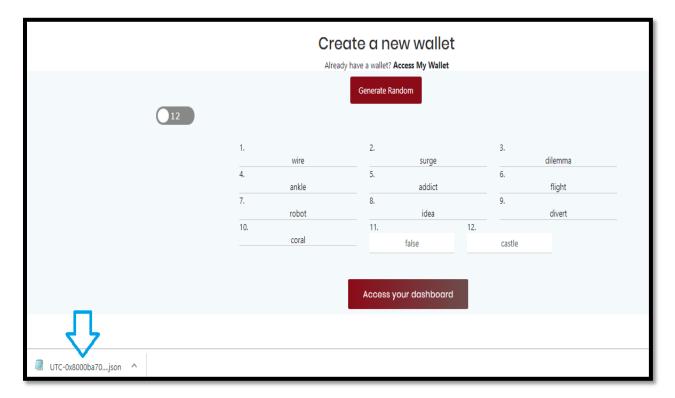

Step-8: Enter Your New Wallet Password

Step-9: Click on Generate Wallet

**Step-10:** You will receive your Keystore File, (Save it very carefully).

Step-11: Click on Access your Dashboard

| Through this Single Sign-On, you can access all the platforms of Era Swap Ecosystem. |       |           |               |     |        |         |  |  |  |  |  |
|--------------------------------------------------------------------------------------|-------|-----------|---------------|-----|--------|---------|--|--|--|--|--|
| Create a new wallet                                                                  |       |           |               |     |        |         |  |  |  |  |  |
| Already have a wallet? Access My Wallet                                              |       |           |               |     |        |         |  |  |  |  |  |
| Generate Random                                                                      |       |           |               |     |        |         |  |  |  |  |  |
| 1.                                                                                   | wire  | 2.        | surge         |     | 3.     | dilemma |  |  |  |  |  |
| 4.                                                                                   | ankle | 5.        | addict        |     | 6.     | flight  |  |  |  |  |  |
| 7.                                                                                   | robot | 8.        | idea          |     | 9.     | divert  |  |  |  |  |  |
| 10.                                                                                  | coral | 11.       | false         | 12. | castle |         |  |  |  |  |  |
|                                                                                      |       |           |               |     |        |         |  |  |  |  |  |
|                                                                                      |       | Access yo | our dashboard |     | _      |         |  |  |  |  |  |