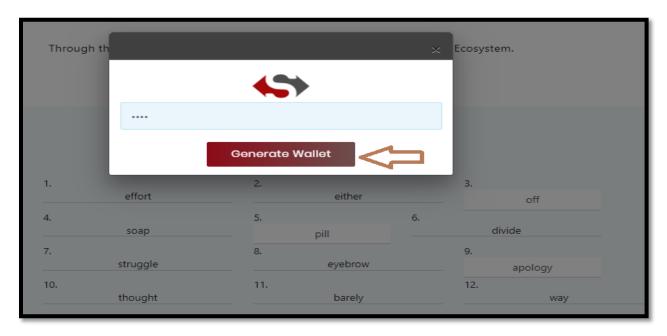

Step-8: Enter Your New Wallet Password

Step-9: Click on Generate Wallet

**Step-10:** You will receive your Keystore File, (Save it very carefully).

Step-11: Click on Access your Dashboard

| Through this Single Sign-On, you can access all the platforms of Era Swap Ecosystem. |       |           |               |     |        |         |  |  |  |  |  |
|--------------------------------------------------------------------------------------|-------|-----------|---------------|-----|--------|---------|--|--|--|--|--|
| Create a new wallet                                                                  |       |           |               |     |        |         |  |  |  |  |  |
| Already have a wallet? Access My Wallet                                              |       |           |               |     |        |         |  |  |  |  |  |
| Generate Random                                                                      |       |           |               |     |        |         |  |  |  |  |  |
| 1.                                                                                   | wire  | 2.        | surge         |     | 3.     | dilemma |  |  |  |  |  |
| 4.                                                                                   | ankle | 5.        | addict        |     | 6.     | flight  |  |  |  |  |  |
| 7.                                                                                   | robot | 8.        | idea          |     | 9.     | divert  |  |  |  |  |  |
| 10.                                                                                  | coral | 11.       | false         | 12. | castle |         |  |  |  |  |  |
|                                                                                      |       |           |               |     |        |         |  |  |  |  |  |
|                                                                                      |       | Access yo | our dashboard |     | _      |         |  |  |  |  |  |