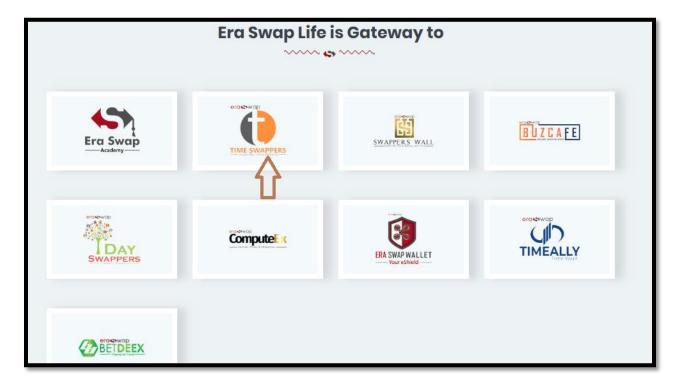

Step-4: Through this Single Sign-On, you can access all the platforms of Era Swap Ecosystem.

• Select any one platform **E.g.** "TIME SWAPPERS"

• Now you will be redirected in few seconds to Time Swappers Platform.