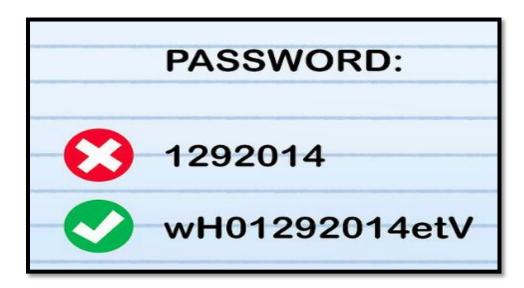

4. You should have a good antivirus installed like Kaspersky, Quick Heal. Please ensure that you have an active license.

5.Remove any non-Trusted software and browser plugins from your devices.

6.Ensure you have a strong password