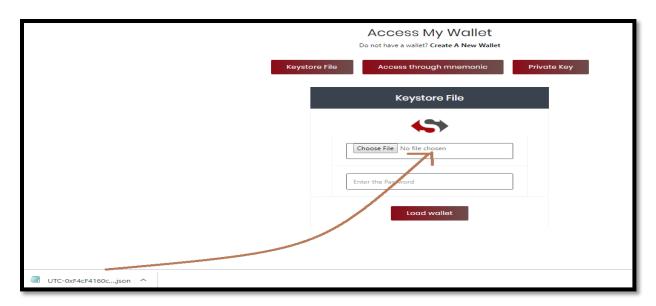

- Choose your keystore File
- Enter the Password
- Click on Load Wallet

Step-2.2: If Accessing through Private Key, then follow the below mentioned steps

- Enter your Private Key
- Click on Access Wallet