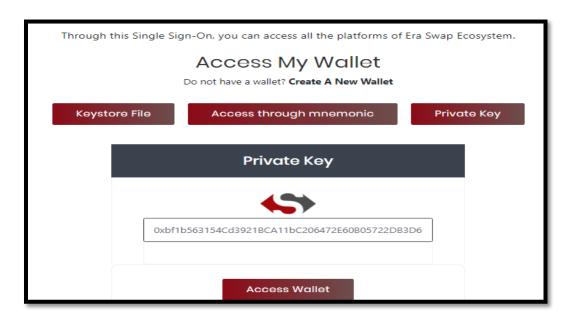

- Choose your keystore File
- Enter the Password
- Click on Load Wallet

Step-2.2: If Accessing through Private Key, then follow the below mentioned steps

- Enter your Private Key
- Click on Access Wallet