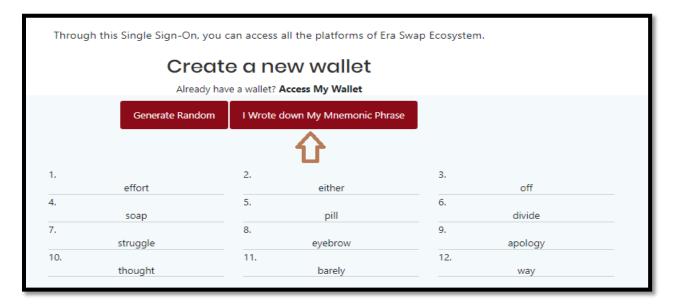

Step-5: Click on I Wrote down My Mnemonic Phrase

Step-6: Verify your Mnemonics phrase

**Step-7:** Verify Mnemonic and click on Submit Mnemonic Button.

| Through this Single Sign-On, you can access all the platforms of Era Swap Ecosystem. |          |                 |          |       |         |  |  |  |  |  |  |
|--------------------------------------------------------------------------------------|----------|-----------------|----------|-------|---------|--|--|--|--|--|--|
| Create a new wallet                                                                  |          |                 |          |       |         |  |  |  |  |  |  |
| Already have a wallet? Access My Wallet                                              |          |                 |          |       |         |  |  |  |  |  |  |
|                                                                                      |          | Generate Random |          |       |         |  |  |  |  |  |  |
| 1.                                                                                   | effort   | 2.<br>eithe     | er       | 3.    | off     |  |  |  |  |  |  |
| 4.                                                                                   | soap     | 5.<br>pill      | 6.       | divid |         |  |  |  |  |  |  |
| 7.                                                                                   | struggle | 8. eyebro       | DW       | 9.    | apology |  |  |  |  |  |  |
| 10.                                                                                  | thought  | 11.<br>barel    | ly       | 12.   | way     |  |  |  |  |  |  |
|                                                                                      |          | Submit Mnemonic | <b>;</b> |       |         |  |  |  |  |  |  |