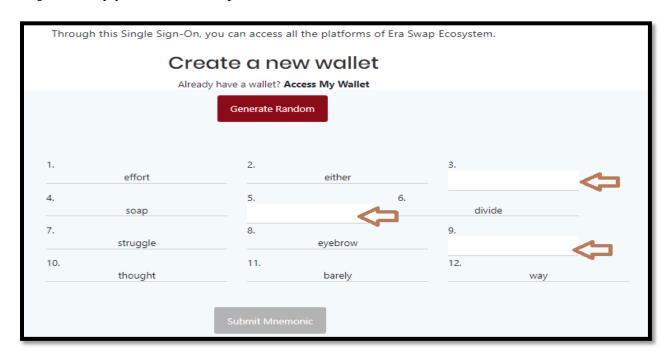

## How to Create New Wallet in "Era Swap Life"

**Step-1:** Click on Create New Wallet

Step-2: Read Carefully "What is Era Swap Life Wallet"

Step-3:Click on Proceed button.

Step-4: Write Down your Mnemonics key at very safe place

Step-5: Click on I Wrote down My Mnemonic Phrase

Step-6: Verify your Mnemonics phrase

**Step-7:** Verify Mnemonic and click on Submit Mnemonic Button.

| Through this Single Sign-On, you can access all the platforms of Era Swap Ecosystem. |          |                 |          |       |         |  |  |  |  |  |  |
|--------------------------------------------------------------------------------------|----------|-----------------|----------|-------|---------|--|--|--|--|--|--|
| Create a new wallet                                                                  |          |                 |          |       |         |  |  |  |  |  |  |
| Already have a wallet? Access My Wallet                                              |          |                 |          |       |         |  |  |  |  |  |  |
|                                                                                      |          | Generate Random |          |       |         |  |  |  |  |  |  |
| 1.                                                                                   | effort   | 2.<br>eithe     | er       | 3.    | off     |  |  |  |  |  |  |
| 4.                                                                                   | soap     | 5.<br>pill      | 6.       | divid |         |  |  |  |  |  |  |
| 7.                                                                                   | struggle | 8. eyebro       | DW       | 9.    | apology |  |  |  |  |  |  |
| 10.                                                                                  | thought  | 11.<br>barel    | ly       | 12.   | way     |  |  |  |  |  |  |
|                                                                                      |          | Submit Mnemonic | <b>;</b> |       |         |  |  |  |  |  |  |