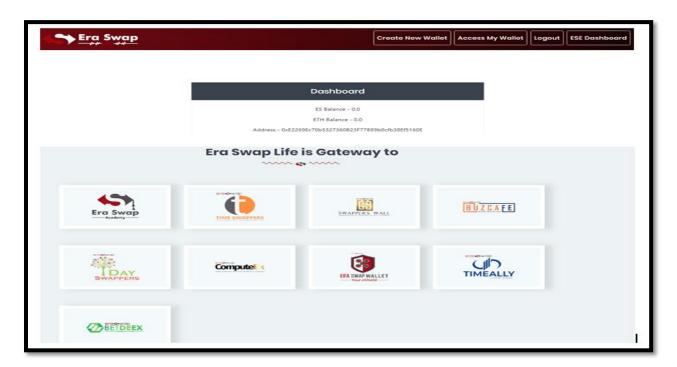

Step-4: Through this Single Sign-On, you can access all the platforms of Era Swap Ecosystem.

• Select any one platform **E.g.** "TIME SWAPPERS"

• Now you will be redirected in few seconds to Time Swappers Platform.