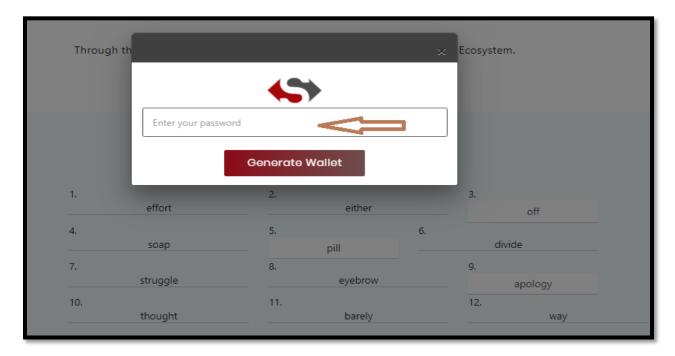

Step-8: Enter Your New Wallet Password

Step-9: Click on Generate Wallet

**Step-10:** You will receive your Keystore File, (Save it very carefully).

Step-11: Click on Access your Dashboard

| Through this Single Sign-On, you can access all the platforms of Era Swap Ecosystem. |       |           |               |     |        |         |  |  |  |  |  |
|--------------------------------------------------------------------------------------|-------|-----------|---------------|-----|--------|---------|--|--|--|--|--|
| Create a new wallet                                                                  |       |           |               |     |        |         |  |  |  |  |  |
| Already have a wallet? Access My Wallet                                              |       |           |               |     |        |         |  |  |  |  |  |
| Generate Random                                                                      |       |           |               |     |        |         |  |  |  |  |  |
| 1.                                                                                   | wire  | 2.        | surge         |     | 3.     | dilemma |  |  |  |  |  |
| 4.                                                                                   | ankle | 5.        | addict        |     | 6.     | flight  |  |  |  |  |  |
| 7.                                                                                   | robot | 8.        | idea          |     | 9.     | divert  |  |  |  |  |  |
| 10.                                                                                  | coral | 11.       | false         | 12. | castle |         |  |  |  |  |  |
|                                                                                      |       |           |               |     |        |         |  |  |  |  |  |
|                                                                                      |       | Access yo | our dashboard |     | _      |         |  |  |  |  |  |