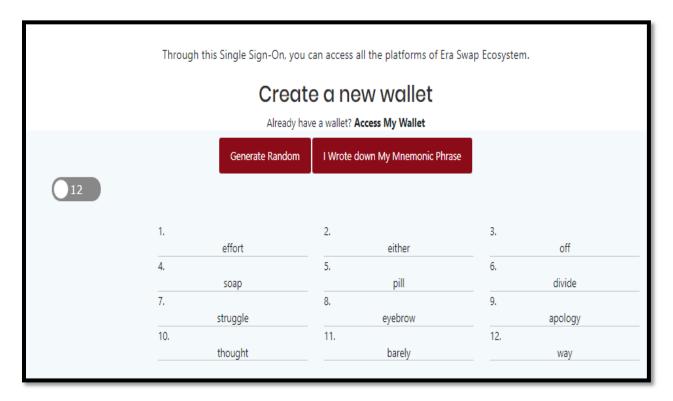

## How to Create New Wallet in "Era Swap Life"

**Step-1:** Click on Create New Wallet

Step-2: Read Carefully "What is Era Swap Life Wallet"

Step-3:Click on Proceed button.

Step-4: Write Down your Mnemonics key at very safe place

Step-5: Click on I Wrote down My Mnemonic Phrase

Step-6: Verify your Mnemonics phrase

**Step-7:** Verify Mnemonic and click on Submit Mnemonic Button.

| Through this Single Sign-On, you can access all the platforms of Era Swap Ecosystem. |          |                 |          |       |         |  |  |  |  |  |  |
|--------------------------------------------------------------------------------------|----------|-----------------|----------|-------|---------|--|--|--|--|--|--|
| Create a new wallet                                                                  |          |                 |          |       |         |  |  |  |  |  |  |
| Already have a wallet? Access My Wallet                                              |          |                 |          |       |         |  |  |  |  |  |  |
|                                                                                      |          | Generate Random |          |       |         |  |  |  |  |  |  |
| 1.                                                                                   | effort   | 2.<br>eithe     | er       | 3.    | off     |  |  |  |  |  |  |
| 4.                                                                                   | soap     | 5.<br>pill      | 6.       | divid |         |  |  |  |  |  |  |
| 7.                                                                                   | struggle | 8. eyebro       | DW       | 9.    | apology |  |  |  |  |  |  |
| 10.                                                                                  | thought  | 11.<br>barel    | ly       | 12.   | way     |  |  |  |  |  |  |
|                                                                                      |          | Submit Mnemonic | <b>;</b> |       |         |  |  |  |  |  |  |