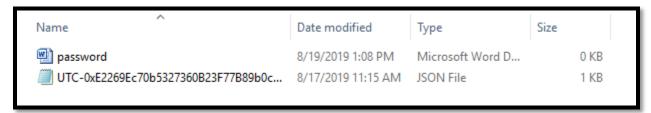

## **Safety Measures to your Wallet**

1. Please check correct link in address bar to be protected from phishing Attacks:

- 2. Mnemonic phrase should be written on paper, laminated, stored in a safe place.
- 3. Never keep your Keystore file and password at one place, there is risk of theft.