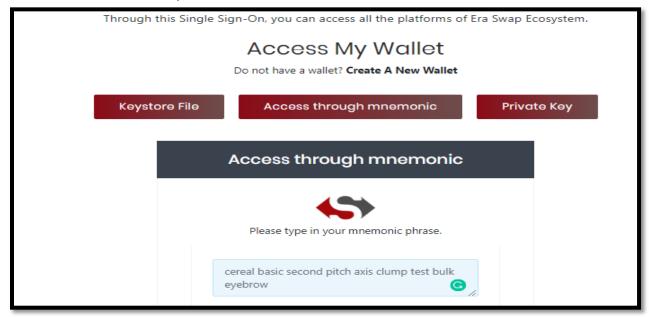

**Step-2.3:** If Accessing through Mnemonics, then follow the below mentioned steps

- Enter your Mnemonics
- Click on Access My Wallet

**Step-3:** After Completion of any of the Step 2.1/ Step 2.2 or Step 2.3 you will be redirected to the Dashboard